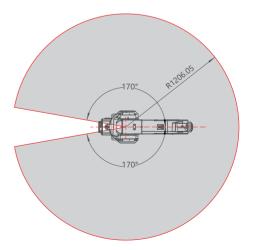

#### Working range

| XB10 | R1206 |
|------|-------|
|------|-------|

| 6                      |
|------------------------|
| 1,206 mm               |
| ±0.05 mm               |
| 10 kg                  |
| -170° to +170°         |
| -95° to +125°          |
| -195° to +65°          |
| -170° to +170°         |
| -120° to +120°         |
| -360° to +360°         |
| 297°/s                 |
| 223°/s                 |
| 223°/s                 |
| 480°/s                 |
| 360°/s                 |
| 705°/s                 |
| 0°C to +40°C           |
| -10°C to +55°C         |
| IP54                   |
| Floor, Ceiling         |
| ≤70 dB(A)              |
| About 76kg             |
| 4-Ф4, 5bar             |
| 8 channels (30V, 0.5A) |