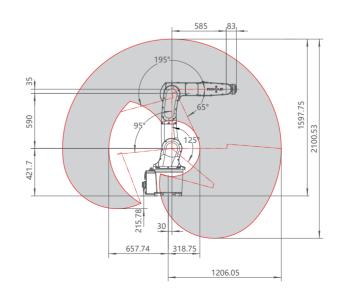

#### Working range

| XB10 | R1206 |
|------|-------|
|------|-------|

| 6                      |
|------------------------|
| 1,206 mm               |
| ±0.05 mm               |
| 10 kg                  |
| -170° to +170°         |
| -95° to +125°          |
| -195° to +65°          |
| -170° to +170°         |
| -120° to +120°         |
| -360° to +360°         |
| 297°/s                 |
| 223°/s                 |
| 223°/s                 |
| 480°/s                 |
| 360°/s                 |
| 705°/s                 |
| 0°C to +40°C           |
| -10°C to +55°C         |
| IP54                   |
| Floor, Ceiling         |
| ≤70 dB(A)              |
| About 76kg             |
| 4-Ф4, 5bar             |
| 8 channels (30V, 0.5A) |