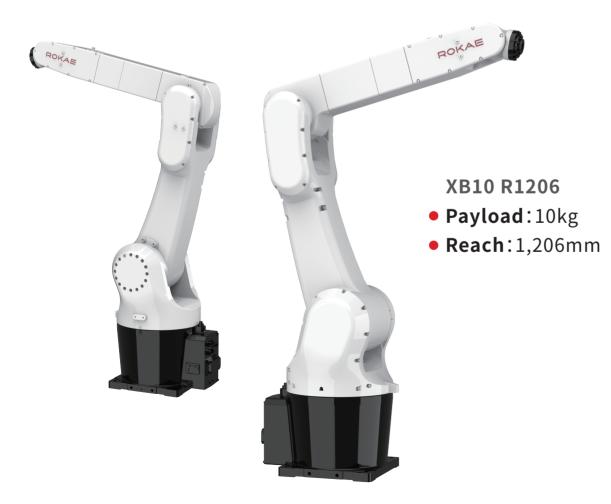

#### Working range

| XB10 | R1206 |
|------|-------|
|------|-------|

| 6                      |
|------------------------|
| 1,206 mm               |
| ±0.05 mm               |
| 10 kg                  |
| -170° to +170°         |
| -95° to +125°          |
| -195° to +65°          |
| -170° to +170°         |
| -120° to +120°         |
| -360° to +360°         |
| 297°/s                 |
| 223°/s                 |
| 223°/s                 |
| 480°/s                 |
| 360°/s                 |
| 705°/s                 |
| 0°C to +40°C           |
| -10°C to +55°C         |
| IP54                   |
| Floor, Ceiling         |
| ≤70 dB(A)              |
| About 76kg             |
| 4-Ф4, 5bar             |
| 8 channels (30V, 0.5A) |